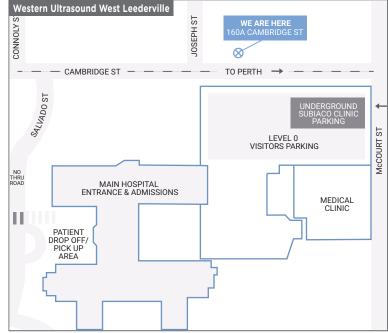

Western Ultrasound for Women WEST LEEDERVILLE. Tel. 9388 1340 1/160a Cambridge St, West Leederville WA, 6007