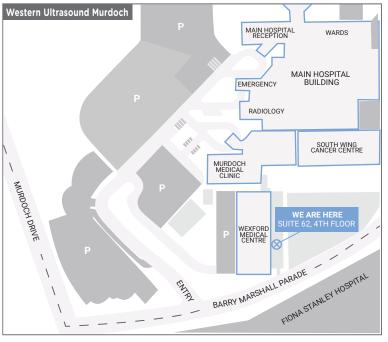

#### **NEST BLOOD COLLECTION**

General information:

- No fasting is required for your NEST blood test
- Appointments may be made at:

Western Ultrasound for Women MURDOCH.
Tel 9310 1888
Suite 62, 4th Floor, SJOG Wexford Medical Centre
3 Barry Marshall Parade, Murdoch WA 6150