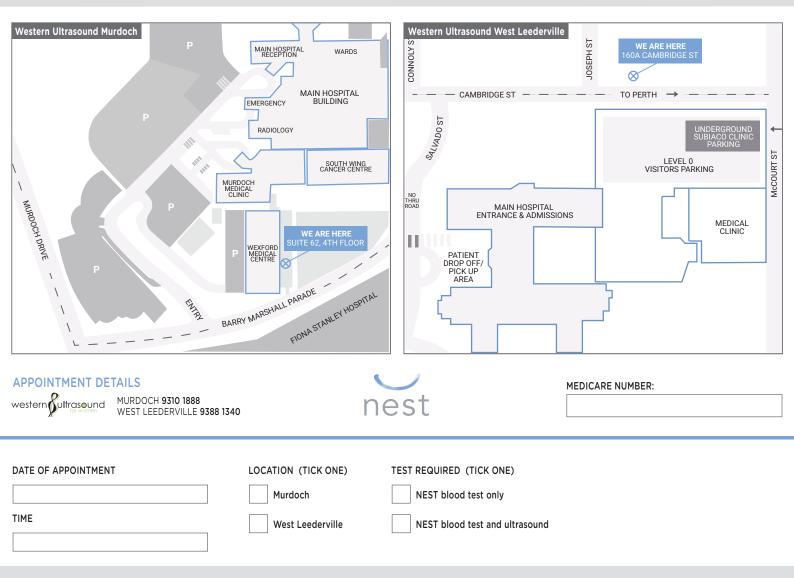

## NEST BLOOD COLLECTION

General information:

- No fasting is required for your NEST blood test
- Appointments may be made at:

Western Ultrasound for Women MURDOCH. Tel 9310 1888 Suite 62, 4th Floor, SJOG Wexford Medical Centre 3 Barry Marshall Parade, Murdoch WA 6150 Western Ultrasound for Women WEST LEEDERVILLE. Tel. 9388 1340 1/160a Cambridge St, West Leederville WA, 6007